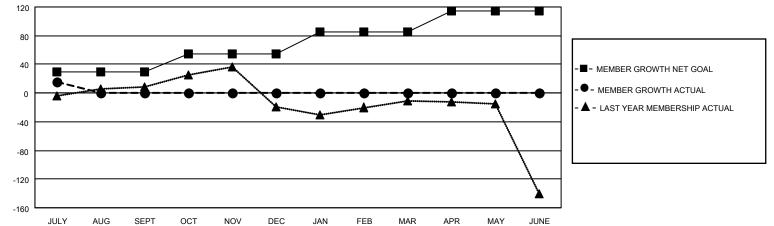

## GAT MONTHLY MEMBERSHIP PROGRESS REPORT

Multiple District 21

Results as of: 7/31/2023

LOCATION: ARIZONA

| Clubs         |               |             |               | Members               |                           |                         |                                                    |
|---------------|---------------|-------------|---------------|-----------------------|---------------------------|-------------------------|----------------------------------------------------|
|               | RESULTS FOR   | R 2023-2024 |               | RESULTS FOR 2023-2024 |                           |                         |                                                    |
| QUARTER       | NEW CLUB GOAL | NEW CLUBS   | DROPPED CLUBS | QUARTER               | MEMBER GROWTH NET<br>GOAL | MEMBER GROWTH<br>ACTUAL | DROPPED<br>MEMBERS ACTUAL<br>(including transfers) |
| JULY/AUG/SEPT | 0             | 0           | 0             | JULY/AUG/SE           | PT 30                     | 47                      | 28                                                 |
| OCT/NOV/DEC   | 2             | 0           | 0             | OCT/NOV/DE            | C 25                      | 0                       | 0                                                  |
| JAN/FEB/MAR   | 1             | 0           | 0             | JAN/FEB/MAR           | 30                        | 0                       | 0                                                  |
| APR/MAY/JUNE  | 2             | 0           | 0             | APR/MAY/JUN           | IE 30                     | 0                       | 0                                                  |

- - CURRENT YEAR ACTUAL NEW CLUBS

▲ - LAST YEAR ACTUAL NEW CLUBS

GOALS AND ACTUAL MEMBERS CUMULATIVE

| DROPPED CLUBS: 0 |    | 16 CLUBS OF 101 ADDED 1 OR | GENDER DISTRIBUTION               |                |  |
|------------------|----|----------------------------|-----------------------------------|----------------|--|
|                  |    | MORE NEW MEMBERS           | MALE                              | 1,222 (52.51%) |  |
| <u> </u>         |    |                            | FEMALE                            | 1,105 (47.49%) |  |
| DROPPED MEMBERS  |    |                            | NON BINARY                        | 0 (0.00%)      |  |
| DECEASED         | 3  |                            | PREFER NOT TO ANSWER              | 0 (0.00%)      |  |
| CLUB CANCELLED   | 0  |                            | TOTAL FAMILY UNIT MEMBERS         | 587            |  |
| OTHER            | 25 | CLICK HERE FOR CUMULATIVE  |                                   |                |  |
| TOTAL            | 28 | MEMBERSHIP DATA            | FAMILY MEMBERS PAYING HAL<br>DUES | F 313          |  |
|                  |    |                            | <u> </u>                          |                |  |