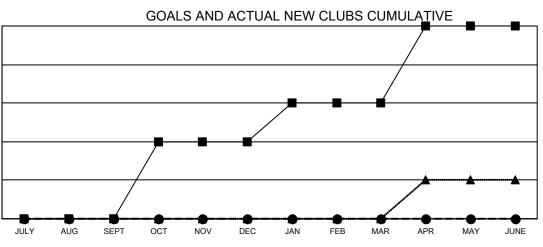

## GAT MONTHLY MEMBERSHIP PROGRESS REPORT

Multiple District 21

Results as of: 7/31/2023

LOCATION: ARIZONA

| Clubs         |               |             |               | Members               |                           |                         |                                                    |
|---------------|---------------|-------------|---------------|-----------------------|---------------------------|-------------------------|----------------------------------------------------|
|               | RESULTS FOR   | R 2023-2024 |               | RESULTS FOR 2023-2024 |                           |                         |                                                    |
| QUARTER       | NEW CLUB GOAL | NEW CLUBS   | DROPPED CLUBS | QUARTER               | MEMBER GROWTH NET<br>GOAL | MEMBER GROWTH<br>ACTUAL | DROPPED<br>MEMBERS ACTUAL<br>(including transfers) |
| JULY/AUG/SEPT | 0             | 0           | 0             | JULY/AUG/SE           | PT 30                     | 47                      | 28                                                 |
| OCT/NOV/DEC   | 2             | 0           | 0             | OCT/NOV/DE            | C 25                      | 0                       | 0                                                  |
| JAN/FEB/MAR   | 1             | 0           | 0             | JAN/FEB/MAR           | 30                        | 0                       | 0                                                  |
| APR/MAY/JUNE  | 2             | 0           | 0             | APR/MAY/JUN           | IE 30                     | 0                       | 0                                                  |

- - CURRENT YEAR ACTUAL NEW CLUBS

▲ - LAST YEAR ACTUAL NEW CLUBS

GOALS AND ACTUAL MEMBERS CUMULATIVE

| DROPPED CLUBS: 0 |    | 16 CLUBS OF 101 ADDED 1 OR | GENDER DISTRIBUTION               |                |  |
|------------------|----|----------------------------|-----------------------------------|----------------|--|
|                  |    | MORE NEW MEMBERS           | MALE                              | 1,222 (52.51%) |  |
| <u> </u>         |    |                            | FEMALE                            | 1,105 (47.49%) |  |
| DROPPED MEMBERS  |    |                            | NON BINARY                        | 0 (0.00%)      |  |
| DECEASED         | 3  |                            | PREFER NOT TO ANSWER              | 0 (0.00%)      |  |
| CLUB CANCELLED   | 0  |                            | TOTAL FAMILY UNIT MEMBERS         | 587            |  |
| OTHER            | 25 | CLICK HERE FOR CUMULATIVE  |                                   |                |  |
| TOTAL            | 28 | MEMBERSHIP DATA            | FAMILY MEMBERS PAYING HAL<br>DUES | F 313          |  |
|                  |    |                            | <u> </u>                          |                |  |